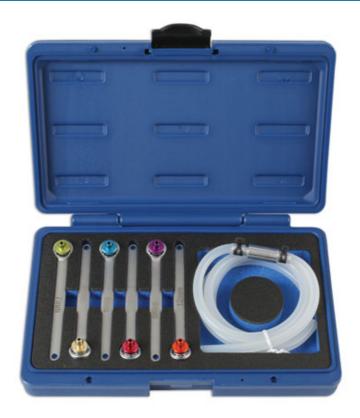

## **Brake Bleeder Wrench Set 7pc**

A 7 piece brake bleeding kit which comprises 6 wrenches with integral, captive sockets and a silicone bleed hose fitted with an inline one-way valve. The wrenches are colour coded for easy identification - this kit is ideal for workshop or home use, as it covers a wide range of vehicles.

## **Additional Information**

- Wrench sizes: 7, 8, 9, 10, 11 and 12mm all colour coded.
- · Single hex (6pt).
- Set comes with 1.2m silicon hose and check valve.
- · Ideal for bleeding brake and hydraulic clutch systems.
- · Packed in a blow case with EVA foam. All wrenches available separately.