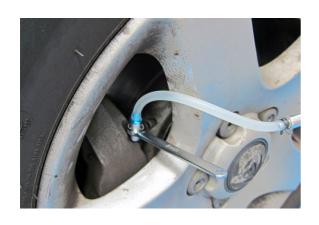

## **Brake Bleeder Wrench Set 7pc**

A 7 piece brake bleeding kit which comprises 6 wrenches with integral, captive sockets and a silicone bleed hose fitted with an inline one-way valve. The wrenches are colour coded for easy identification - this kit is ideal for workshop or home use, as it covers a wide range of vehicles.

## **Additional Information**

- Wrench sizes: 7, 8, 9, 10, 11 and 12mm all colour coded.
- · Single hex (6pt).
- Set comes with 1.2m silicon hose and check valve.
- · Ideal for bleeding brake and hydraulic clutch systems.
- · Packed in a blow case with EVA foam. All wrenches available separately.