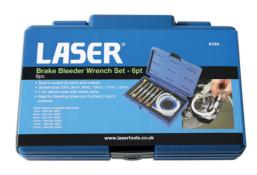

## **Brake Bleeder Wrench Set 7pc**

A 7 piece brake bleeding kit which comprises 6 wrenches with integral, captive sockets and a silicone bleed hose fitted with an inline one-way valve. The wrenches are colour coded for easy identification - this kit is ideal for workshop or home use, as it covers a wide range of vehicles.

## **Additional Information**

- Wrench sizes: 7, 8, 9, 10, 11 and 12mm all colour coded.
- · Single hex (6pt).
- Set comes with 1.2m silicon hose and check valve.
- · Ideal for bleeding brake and hydraulic clutch systems.
- · Packed in a blow case with EVA foam. All wrenches available separately.