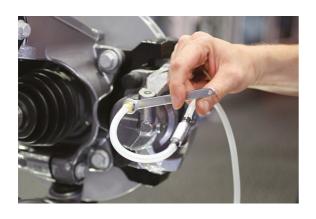

## **Brake Bleeder Wrench Set 7pc**

A 7 piece brake bleeding kit which comprises 6 wrenches with integral, captive sockets and a silicone bleed hose fitted with an inline one-way valve. The wrenches are colour coded for easy identification - this kit is ideal for workshop or home use, as it covers a wide range of vehicles.

## **Additional Information**

- Wrench sizes: 7, 8, 9, 10, 11 and 12mm all colour coded.
- · Single hex (6pt).
- Set comes with 1.2m silicon hose and check valve.
- · Ideal for bleeding brake and hydraulic clutch systems.
- · Packed in a blow case with EVA foam. All wrenches available separately.