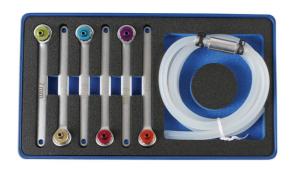

## **Brake Bleeder Wrench Set 7pc**

A 7 piece brake bleeding kit which comprises 6 wrenches with integral, captive sockets and a silicone bleed hose fitted with an inline one-way valve. The wrenches are colour coded for easy identification - this kit is ideal for workshop or home use, as it covers a wide range of vehicles.

## **Additional Information**

- Wrench sizes: 7, 8, 9, 10, 11 and 12mm all colour coded.
- · Single hex (6pt).
- Set comes with 1.2m silicon hose and check valve.
- · Ideal for bleeding brake and hydraulic clutch systems.
- · Packed in a blow case with EVA foam. All wrenches available separately.