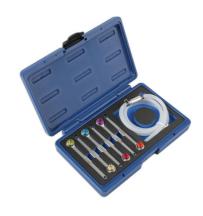

## **Brake Bleeder Wrench Set 7pc**

A 7 piece brake bleeding kit which comprises 6 wrenches with integral, captive sockets and a silicone bleed hose fitted with an inline one-way valve. The wrenches are colour coded for easy identification - this kit is ideal for workshop or home use, as it covers a wide range of vehicles.

## **Additional Information**

- Wrench sizes: 7, 8, 9, 10, 11 and 12mm all colour coded.
- · Single hex (6pt).
- Set comes with 1.2m silicon hose and check valve.
- · Ideal for bleeding brake and hydraulic clutch systems.
- · Packed in a blow case with EVA foam. All wrenches available separately.