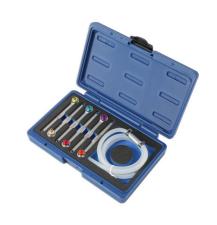

## **Brake Bleeder Wrench Set 7pc**

A 7 piece brake bleeding kit which comprises 6 wrenches with integral, captive sockets and a silicone bleed hose fitted with an inline one-way valve. The wrenches are colour coded for easy identification - this kit is ideal for workshop or home use, as it covers a wide range of vehicles.

## **Additional Information**

- Wrench sizes: 7, 8, 9, 10, 11 and 12mm all colour coded.
- · Single hex (6pt).
- Set comes with 1.2m silicon hose and check valve.
- · Ideal for bleeding brake and hydraulic clutch systems.
- · Packed in a blow case with EVA foam. All wrenches available separately.