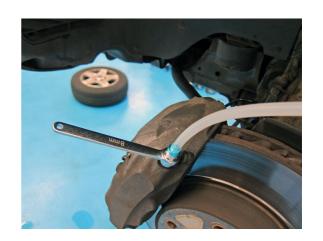

## **Brake Bleeder Wrench Set 7pc**

A 7 piece brake bleeding kit which comprises 6 wrenches with integral, captive sockets and a silicone bleed hose fitted with an inline one-way valve. The wrenches are colour coded for easy identification - this kit is ideal for workshop or home use, as it covers a wide range of vehicles.

## **Additional Information**

- Wrench sizes: 7, 8, 9, 10, 11 and 12mm all colour coded.
- · Single hex (6pt).
- Set comes with 1.2m silicon hose and check valve.
- · Ideal for bleeding brake and hydraulic clutch systems.
- · Packed in a blow case with EVA foam. All wrenches available separately.